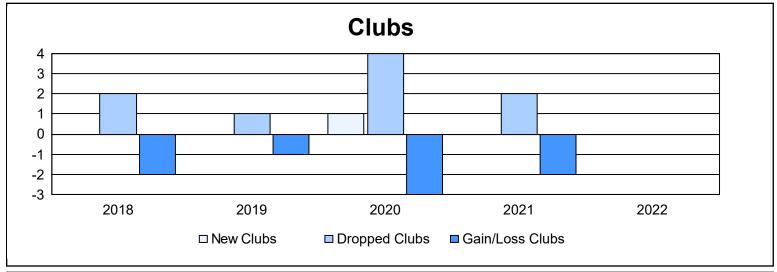

District 337 C

As of June 2022 Cumulative

| Year      | New<br>Clubs | Dropped<br>Clubs | Gain/<br>Loss<br>Clubs | New<br>Members | Charter<br>Members | Reinstate<br>Members | Transfer<br>Members | Total<br>Member<br>Added | Total<br>Members<br>Dropped | Gain/<br>Loss<br>Members |
|-----------|--------------|------------------|------------------------|----------------|--------------------|----------------------|---------------------|--------------------------|-----------------------------|--------------------------|
| 2017-2018 | 0            | 2                | -2                     | 253            | 0                  | 11                   | 8                   | 272                      | 482                         | -210                     |
| 2018-2019 | 0            | 1                | -1                     | 176            | 0                  | 8                    | 11                  | 195                      | 416                         | -221                     |
| 2019-2020 | 1            | 4                | -3                     | 170            | 21                 | 10                   | 3                   | 204                      | 416                         | -212                     |
| 2020-2021 | 0            | 2                | -2                     | 184            | 2                  | 5                    | 7                   | 198                      | 344                         | -146                     |
| 2021-2022 | 0            | 0                | 0                      | 147            | 1                  | 12                   | 3                   | 163                      | 308                         | -145                     |
| Average   | 0            | 2                | -2                     | 186            | 5                  | 9                    | 6                   | 206                      | 393                         | -187                     |