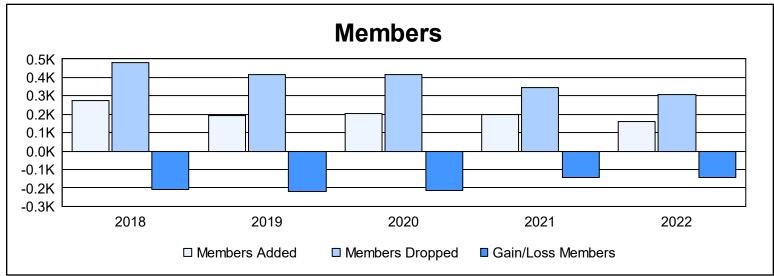

District 337 C

As of June 2022 Cumulative

| Year      | New<br>Clubs | Dropped<br>Clubs | Gain/<br>Loss<br>Clubs | New<br>Members | Charter<br>Members | Reinstate<br>Members | Transfer<br>Members | Total<br>Member<br>Added | Total<br>Members<br>Dropped | Gain/<br>Loss<br>Members |
|-----------|--------------|------------------|------------------------|----------------|--------------------|----------------------|---------------------|--------------------------|-----------------------------|--------------------------|
| 2017-2018 | 0            | 2                | -2                     | 253            | 0                  | 11                   | 8                   | 272                      | 482                         | -210                     |
| 2018-2019 | 0            | 1                | -1                     | 176            | 0                  | 8                    | 11                  | 195                      | 416                         | -221                     |
| 2019-2020 | 1            | 4                | -3                     | 170            | 21                 | 10                   | 3                   | 204                      | 416                         | -212                     |
| 2020-2021 | 0            | 2                | -2                     | 184            | 2                  | 5                    | 7                   | 198                      | 344                         | -146                     |
| 2021-2022 | 0            | 0                | 0                      | 147            | 1                  | 12                   | 3                   | 163                      | 308                         | -145                     |
| Average   | 0            | 2                | -2                     | 186            | 5                  | 9                    | 6                   | 206                      | 393                         | -187                     |